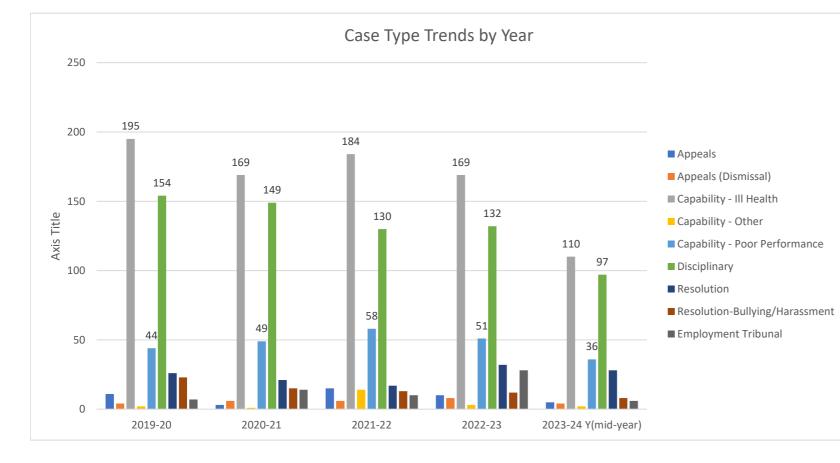

## Appendix 1

| April 2020 - March 2021        |           | April 2021 - March 2022        |           | April 2022 - March 2023        |           | April 2023-September 2023      |           |
|--------------------------------|-----------|--------------------------------|-----------|--------------------------------|-----------|--------------------------------|-----------|
|                                |           |                                |           |                                |           |                                |           |
| Case Type                      | Total No. |
| Appeals                        | 3         | Appeals                        | 15        | Appeals                        | 10        | Appeals                        | 5         |
| Appeals (Dismissal)            | 6         | Appeals (Dismissal)            | 7         | Appeals (Dismissal)            | 8         | Appeals (Dismissal)            | 4         |
| Capability - Ill Health        | 169       | Capability - Ill Health        | 184       | Capability - Ill Health        | 169       | Capability - Ill Health        | 110       |
| Capability - Other             | 1         | Capability - Other             | 14        | Capability - Other             | 3         | Capability - Other             | 2         |
| Capability - Poor Performance  | 49        | Capability - Poor Performance  | 58        | Capability - Poor Performance  | 51        | Capability - Poor Performance  | 36        |
| Disciplinary                   | 149       | Disciplinary                   | 130       | Disciplinary                   | 132       | Disciplinary                   | 97        |
| Resolution                     | 21        | Resolution                     | 19        | Resolution                     | 32        | Resolution                     | 28        |
| Resolution-Bullying/Harassment | 15        | Resolution-Bullying/Harassment | 10        | Resolution-Bullying/Harassment | 12        | Resolution-Bullying/Harassment | 8         |
| Employment Tribunal            | 14        | Employment Tribunal            | 17        | Employment Tribunal            | 28        | Employment Tribunal            | 6         |
| Grand Total                    | 427       | Grand Total                    | 454       | Grand Total                    | 445       | Grand Total                    | 296       |
| Mar-20                         | 9374      | Mar-21                         | 9449      | Mar-22                         | 9490      | Mar-23                         | 9509      |