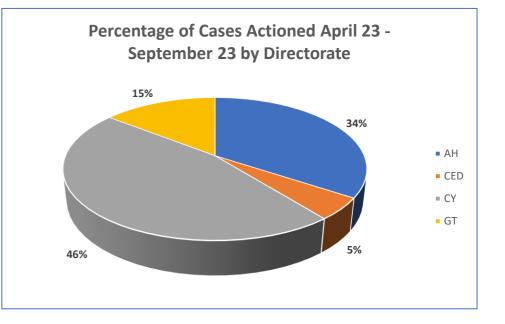

| 32        | Resolution                     | 28        |
| Resolution-Bullying/Harassment | 15        | Resolution-Bullying/Harassment | 10        | Resolution-Bullying/Harassment | 12        | Resolution-Bullying/Harassment | 8         |
| Employment Tribunal            | 14        | Employment Tribunal            | 17        | Employment Tribunal            | 28        | Employment Tribunal            | 6         |
| Grand Total                    | 427       | Grand Total                    | 454       | Grand Total                    | 445       | Grand Total                    | 296       |
| Mar-20                         | 9374      | Mar-21                         | 9449      | Mar-22                         | 9490      | Mar-23                         | 9509      |